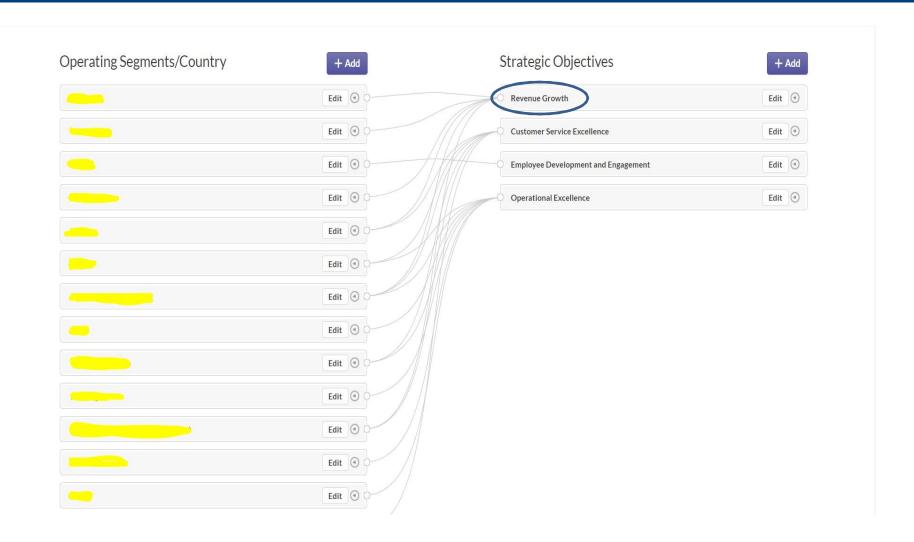

# FORMULA TO AGILITY



Mary Grace Facto May 17, 2019

FORMERLY BLUE CROSS PHILIPPINES

#### PACIFIC CROSS

#### Who we are

We are a market specialist in medical, travel and accident insurance with strong businesses in selected markets: Thailand, Indonesia, Vietnam and Cambodia.









### Understanding the organization's strategic objectives





#### **Data-driven risk assessments**



# **Risk Heatmap**





# **Conducting risk workshops**

Pacific Cross Insurance, Inc. Risk Profile Heatmaps ▼ Strategy Map Risk Workshops Risk Workshops 1 New Workshop Facilitator Edit Name **Date Created** Due Date Status Û Û



# **Audit Testing**



# 25,119 Review Data