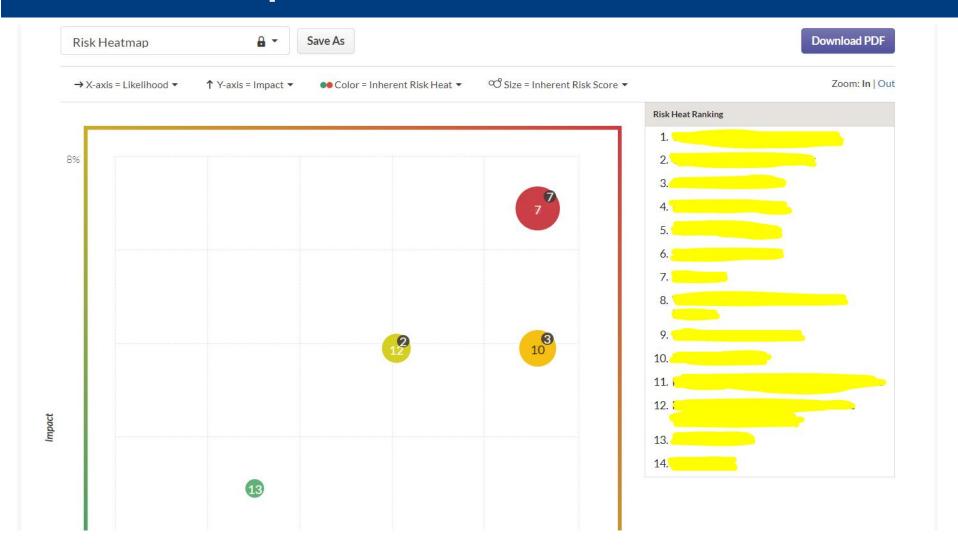

# FORMULA TO AGILITY



Mary Grace Facto May 17, 2019

FORMERLY BLUE CROSS PHILIPPINES

#### PACIFIC CROSS

#### Who we are

We are a market specialist in medical, travel and accident insurance with strong businesses in selected markets: Thailand, Indonesia, Vietnam and Cambodia.









### Understanding the organization's strategic objectives





#### **Data-driven risk assessments**



# **Risk Heatmap**





# **Conducting risk workshops**

Pacific Cross Insurance, Inc. Risk Profile Heatmaps ▼ Strategy Map Risk Workshops Risk Workshops 1 New Workshop Facilitator Edit Name **Date Created** Due Date Status Û Û



# **Audit Testing**



# 25,119 Review Data