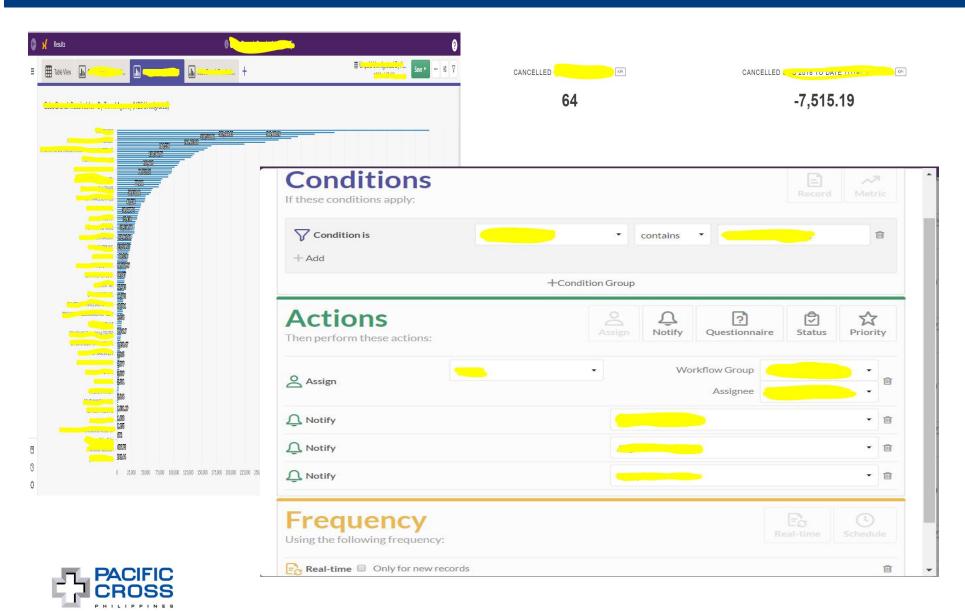

# FORMULA TO AGILITY



Mary Grace Facto May 17, 2019

FORMERLY BLUE CROSS PHILIPPINES

#### PACIFIC CROSS

#### Who we are

We are a market specialist in medical, travel and accident insurance with strong businesses in selected markets: Thailand, Indonesia, Vietnam and Cambodia.









### Understanding the organization's strategic objectives





#### **Data-driven risk assessments**



# **Risk Heatmap**





# **Conducting risk workshops**

Pacific Cross Insurance, Inc. Risk Profile Heatmaps ▼ Strategy Map Risk Workshops Risk Workshops 1 New Workshop Facilitator Edit Name **Date Created** Due Date Status Û Û



# **Audit Testing**



# 25,119 Review Data